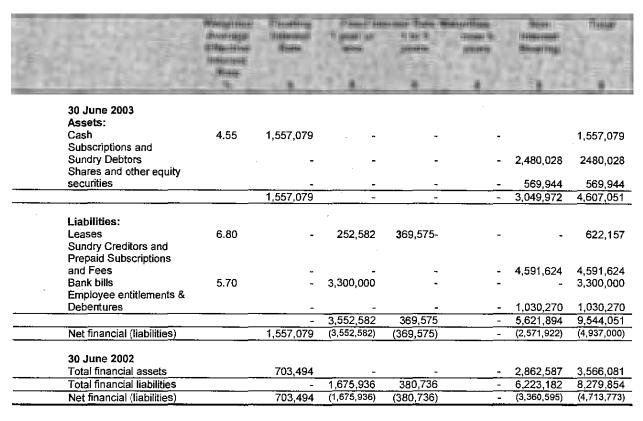

### Consolidated Statement of Financial Position as at 30 June 2003

|                                | Note                                                                            | Economic Entity                         |               | Chief Entity          |                                         |
|--------------------------------|---------------------------------------------------------------------------------|-----------------------------------------|---------------|-----------------------|-----------------------------------------|
|                                | 2<br>P<br>5                                                                     | 2003                                    | 2002          | 2003                  | 2002                                    |
|                                |                                                                                 | #### \$*                                | \$            | . \$                  | \$_                                     |
| Current Assets                 |                                                                                 |                                         | ·             |                       |                                         |
| Cash Assets                    | 5                                                                               | 1,557,079                               | 703,494       | 1,557,079             | 431,436                                 |
| Receivables                    | 6                                                                               | 2,480,028                               | 2,442,654     | 872,368               | 1,172,513                               |
| Other                          | 7                                                                               | 199,407                                 | 141,871       | 62,661                | 137,576                                 |
| Total Current Assets           |                                                                                 | 4,236,514                               | 3.288,019     | 2,492,108             | 1,741,525                               |
|                                | . 5                                                                             |                                         | - <del></del> |                       | .,,,,,,,,,,,,,,,,,,,,,,,,,,,,,,,,,,,,,, |
| Non Current Assets             |                                                                                 |                                         | 8             |                       |                                         |
| Receivables                    | 6                                                                               | rang talah bahar                        | -             | 2,538,941             | 2,080,382                               |
| Investments                    | 8                                                                               | 569,944                                 | 419,933       | 200,723               | 712                                     |
| Property, Equipment & Vehicles | 9                                                                               | 7,622,553                               | 7,742,861     | 7,397,602             | 7,494,862                               |
| Intangibles                    | 10                                                                              | 27,219                                  | 32,443        |                       | -                                       |
| Total Non Current Assets       |                                                                                 | 8,219,716                               | 8,195,237     | 10,137,266            | 9,575,956                               |
| Total Assets                   | 20<br>20<br>20<br>20<br>20<br>20<br>20<br>20<br>20<br>20<br>20<br>20<br>20<br>2 | 12,456,230                              | 11 492 256    | 4.2020.274            | 44 047 404                              |
| Total Assets                   |                                                                                 | .,1∠,450,∠3U i                          | 11,483,256    | 12,629,374            | 11,317,481                              |
| Current Liabilities            |                                                                                 |                                         |               | Control of the second |                                         |
| Payables                       | 11                                                                              | 4,591,624                               | 5,073,290     | 2,793,191             | 3,338,331                               |
| Interest-Bearing Liabilities   | 12                                                                              | 3,552,582                               | 1,675,936     | 3,552,582             | 1,675,936                               |
| Provisions                     | 13                                                                              | 1,027,268                               | 1,146,890     | 1,027,268             | 1,146,890                               |
| Total Current Liabilities      |                                                                                 | 9,171,474                               | 7,896,116     | 7,373,041             | 6,161,157                               |
|                                |                                                                                 | escare rendicioni.                      |               | i. Britani da Britani |                                         |
| Non Current Liabilities        | 100 M                                                                           |                                         |               |                       |                                         |
| Payables                       | 11                                                                              | CONTRACTOR CONSIDER                     | -             |                       | -                                       |
| Interest-Bearing Liabilities   | 12                                                                              | 372,577                                 | 383,738       | 372,577               | 383,738                                 |
| Total Non Current Liabilities  |                                                                                 | 372,577                                 | 383,738       | 372,577               | 383,738                                 |
| T (-11: 1 199)                 | 100 E                                                                           |                                         | 0.070.054     |                       | 0.544.005                               |
| Total Liabilities              |                                                                                 | 9,544,051                               | 8,279,854     | 7,745,618             | 6,544,895                               |
| Net Assets                     | 7<br>9<br>3                                                                     | 2,912,179                               | 3,203,402     | 4,883,756             | 4,772,586                               |
| Net Assets                     |                                                                                 |                                         | 3,203,402     | S-1,060,706           | 4,772,000                               |
| Funds & Reserves               |                                                                                 |                                         |               |                       |                                         |
| Organisation Funds             | 20                                                                              | 827,136                                 | 1,118,359     | 2,798,713             | 2,687,543                               |
| Reserves                       | 14                                                                              | 2,085,043                               | 2,085,043     | 2,085,043             | 2,085,043                               |
| Total Funds & Reserves         |                                                                                 | 2.912.179                               | 3,203,402     | 4,883,756             | 4,772,586                               |
|                                |                                                                                 |                                         | -11           | ing property and the  | 1                                       |
| Contingent Liabilities and     | i i                                                                             |                                         |               |                       |                                         |
| Commitments                    | 15                                                                              | esus un Arte de Cr<br>Parte Salvinga de | •             |                       |                                         |