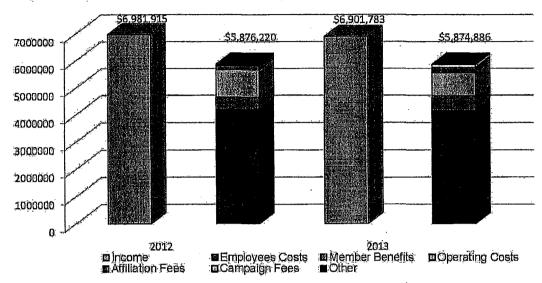

### STATEMENT OF COMPREHENSIVE INCOME FOR THE YEAR ENDED 30 JUNE 2013

| ·                                                       | Note     | 2013<br>\$               | 2012<br>\$                                        |
|---------------------------------------------------------|----------|--------------------------|---------------------------------------------------|
| Members' Subscriptions<br>Transfers from QSU            |          | 4,912,144<br>2,180,000   | 4,943,896<br>1,450,000                            |
| Gain/(Loss) on the sale of Fixed Assets                 | 0.4      | (4,475)                  | 4,249                                             |
| Capitation fees                                         | 3A<br>3B | 565                      | · ·                                               |
| Levies Interest                                         | 3C       | 143,909                  | 136,876                                           |
| Grants or donations                                     | 3D       | 143,707                  | 130,070                                           |
| Service Agreements                                      | OD       | 3,692                    | 3,186                                             |
| Sundry Income                                           |          | 175,074                  | 154,253                                           |
| Total revenue                                           |          | 7,410,909                | 6,692,461                                         |
| Administration expenses                                 | 4D       | 1 <i>7</i> 6,940         | 211, <i>7</i> 13                                  |
| Affiliations                                            | 4C       | 212,932                  | 162,986                                           |
| Audit and Consultancy                                   |          | 47,079                   | 88, <i>75</i> 3                                   |
| Bad Debts                                               |          | 111,352                  | 29,671                                            |
| Campaigns                                               |          | 103 <b>,57</b> 8         | 28,071                                            |
| Capitation Fees                                         | 4B       | 441,698                  | 405,033                                           |
| Communication                                           |          | 220,787                  | 250,813                                           |
| Depreciation and Amortisation                           |          | 144,261                  | 138,996                                           |
| Elected Structures                                      | 4 4      | 42,732                   | 74,945                                            |
| Employees Expenses                                      | 4A       | 3,902,668                | 4,064,084                                         |
| Finance                                                 | 45       | 51,131                   | 45,386                                            |
| Grants or Donations                                     | 4E       | 13,143                   | 3,928                                             |
| Legal Costs                                             | 4F       | 48,802                   | 67,752                                            |
| Membership Other Expanses                               | 4G       | - 11,979                 | 18,736                                            |
| Other Expenses Repair and Maintenance                   | 40       | 115,880                  | <i>7</i> 4,529                                    |
| Support Services                                        |          | 9,951                    | 5,861                                             |
| Travel                                                  |          | 1 <i>7</i> 0,1 <i>77</i> | 146,145                                           |
| Vehicles                                                |          | 121,344                  | 111,005                                           |
| , and a second                                          |          |                          | <del>( )                                   </del> |
| Total expenses                                          |          | 5,946,434                | 5,928,407                                         |
| Surplus/(deficit) before income tax                     |          | 1,464,475                | 764,054                                           |
| Income tax expense                                      | 1(a)     |                          | A.                                                |
| Surplus/(deficit) for the year                          |          | 1,464,475                | 764,054                                           |
| Other comprehensive income                              |          |                          | *                                                 |
| Total comprehensive income for the year                 |          | 1,464,475                | 764,054                                           |
| Surplus/(deficit) attributable to members of the entity |          | 1,464,475                | 764,054                                           |
| Total comprehensive income attributable to members      |          |                          |                                                   |
| of the entity                                           |          | 1,464,475                | 764,054                                           |