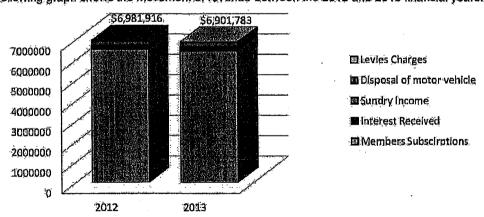

### STATEMENT OF COMPREHENSIVE INCOME FOR THE YEAR ENDED 30 JUNE 2013

| ·                                                       | Note     | 2013<br>\$               | 2012<br>\$                                        |
|---------------------------------------------------------|----------|--------------------------|---------------------------------------------------|
| Members' Subscriptions<br>Transfers from QSU            |          | 4,912,144<br>2,180,000   | 4,943,896<br>1,450,000                            |
| Gain/(Loss) on the sale of Fixed Assets                 | 0.4      | (4,475)                  | 4,249                                             |
| Capitation fees                                         | 3A<br>3B | 565                      | · ·                                               |
| Levies Interest                                         | 3C       | 143,909                  | 136,876                                           |
| Grants or donations                                     | 3D       | 143,707                  | 130,070                                           |
| Service Agreements                                      | OD       | 3,692                    | 3,186                                             |
| Sundry Income                                           |          | 175,074                  | 154,253                                           |
| Total revenue                                           |          | 7,410,909                | 6,692,461                                         |
| Administration expenses                                 | 4D       | 1 <i>7</i> 6,940         | 211, <i>7</i> 13                                  |
| Affiliations                                            | 4C       | 212,932                  | 162,986                                           |
| Audit and Consultancy                                   |          | 47,079                   | 88, <i>75</i> 3                                   |
| Bad Debts                                               |          | 111,352                  | 29,671                                            |
| Campaigns                                               |          | 103 <b>,57</b> 8         | 28,071                                            |
| Capitation Fees                                         | 4B       | 441,698                  | 405,033                                           |
| Communication                                           |          | 220,787                  | 250,813                                           |
| Depreciation and Amortisation                           |          | 144,261                  | 138,996                                           |
| Elected Structures                                      | 4 4      | 42,732                   | 74,945                                            |
| Employees Expenses                                      | 4A       | 3,902,668                | 4,064,084                                         |
| Finance                                                 | 45       | 51,131                   | 45,386                                            |
| Grants or Donations                                     | 4E       | 13,143                   | 3,928                                             |
| Legal Costs                                             | 4F       | 48,802                   | 67,752                                            |
| Membership Other Expanses                               | 4G       | - 11,979                 | 18,736                                            |
| Other Expenses Repair and Maintenance                   | 40       | 115,880                  | <i>7</i> 4,529                                    |
| Support Services                                        |          | 9,951                    | 5,861                                             |
| Travel                                                  |          | 1 <i>7</i> 0,1 <i>77</i> | 146,145                                           |
| Vehicles                                                |          | 121,344                  | 111,005                                           |
| , and a second                                          |          |                          | <del>( )                                   </del> |
| Total expenses                                          |          | 5,946,434                | 5,928,407                                         |
| Surplus/(deficit) before income tax                     |          | 1,464,475                | 764,054                                           |
| Income tax expense                                      | 1(a)     |                          | A.                                                |
| Surplus/(deficit) for the year                          |          | 1,464,475                | 764,054                                           |
| Other comprehensive income                              |          |                          | *                                                 |
| Total comprehensive income for the year                 |          | 1,464,475                | 764,054                                           |
| Surplus/(deficit) attributable to members of the entity |          | 1,464,475                | 764,054                                           |
| Total comprehensive income attributable to members      |          |                          |                                                   |
| of the entity                                           |          | 1,464,475                | 764,054                                           |