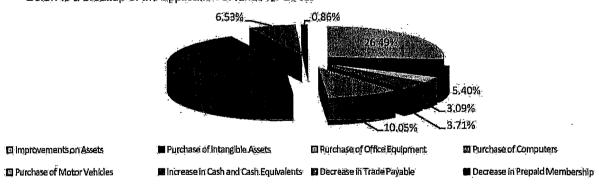

#### STATEMENT OF FINANCIAL POSITION AS AT 30 JUNE 2013

|                                                                  | Note           | 2013                                   | 2012                                   |
|------------------------------------------------------------------|----------------|----------------------------------------|----------------------------------------|
| OUDDEN IT ACCETS                                                 |                | \$                                     | \$                                     |
| CURRENT ASSETS                                                   | _              |                                        |                                        |
| Cash and cash equivalents Trade and other receivables            | 5A<br>5B       | 4,200,785<br>189,184                   | 2,983,795<br>258,862                   |
| Total Current Assets                                             |                | 4,389,969                              | 3,242,657                              |
| NON-CURRENT ASSETS                                               |                |                                        |                                        |
| Property, plant and equipment<br>Intangibles<br>Security deposit | .6<br>6        | 2,854,201<br>69,834<br>598             | 2,602,544<br>14,971<br>598             |
| Total Non-Current Assets                                         |                | 2,924,633                              | 2,618,113                              |
| Total Assets                                                     |                | 7,314,602                              | 5,860,770                              |
| CURRENT LIABILITIES                                              |                |                                        | •                                      |
| Trade Paÿables<br>Other Payables<br>Employee Provisions          | 7A<br>7B<br>8A | 122,963<br>87,766<br>983,018           | 131,463<br>153,2 <b>7</b> 9<br>895,915 |
| Total Current Habilities                                         |                | 1,193,747                              | 1,180,657                              |
| NON CURRENT LIABILITIES                                          |                | ······································ | -                                      |
| Employee Provisions                                              | -8A            | 39,01 <i>7</i>                         | 62,750                                 |
| Total Non Current Liabilities                                    |                | 39,017                                 | 62,750                                 |
| Total Liabilities                                                |                | 1,232,764                              | 1,243,407                              |
| NET ASSETS                                                       |                | 6,081,838                              | 4,617,363                              |
| EQUITY                                                           |                |                                        |                                        |
| Reserves<br>Retained Earnings                                    |                | 1,229,329<br>4,852,509                 | 1,229,329<br>3,388,034                 |
|                                                                  |                | 6,081,838                              | 4,617,363                              |
| •                                                                |                | •                                      | ·                                      |