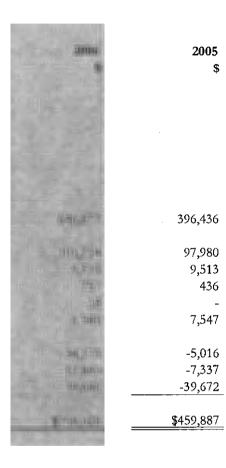

# INCOME STATEMENT FOR THE YEAR ENDED 30 JUNE 2006

|                                                           | NOTES | Janes.                                   | 2005<br>\$           |
|-----------------------------------------------------------|-------|------------------------------------------|----------------------|
| Revenues from ordinary activities Employee expenses       | 3     | - Exporter                               | 2,630,010            |
| - Office Holders<br>- Others                              |       | (A)(A)(A)(A)(A)(A)(A)(A)(A)(A)(A)(A)(A)( | -143,804<br>-929,007 |
| Depreciation and amortisation expenses                    |       | Sen ar                                   | -107,493             |
| Other expenses from ordinary activities                   |       | 2006700                                  | -1,053,270           |
| Profit from Ordinary activities before income tax expense | 4     | (4),50                                   | 396,436              |
| Income tax expense relating to ordinary activities        | 1     | 33333                                    |                      |
| Total Changes in equity of the union                      |       | 19.00.70                                 | 396,436              |