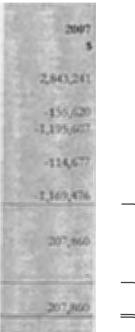

### INCOME STATEMENT FOR THE YEAR ENDED 30 JUNE 2007

Revenues from ordinary activities Employee expenses

- Office Holders

- Others

Depreciation and amortisation expenses

Other expenses from ordinary activities

Profit from Ordinary activities before income tax expense

Income tax expense relating to ordinary activities

Total Changes in equity of the union

|                        | 2007 200 10            |
|------------------------|------------------------|
| 2006<br>\$             | 2007<br>\$             |
| 2,959,483              | 2,840,241              |
| -148,754<br>-1,010,357 | -155,620<br>-1,195,607 |
| -111,227               | -114,677               |
| -1,042,269             | -1,169,476             |
| 646,877                | 267,446                |
| 646,877                | 207,865                |