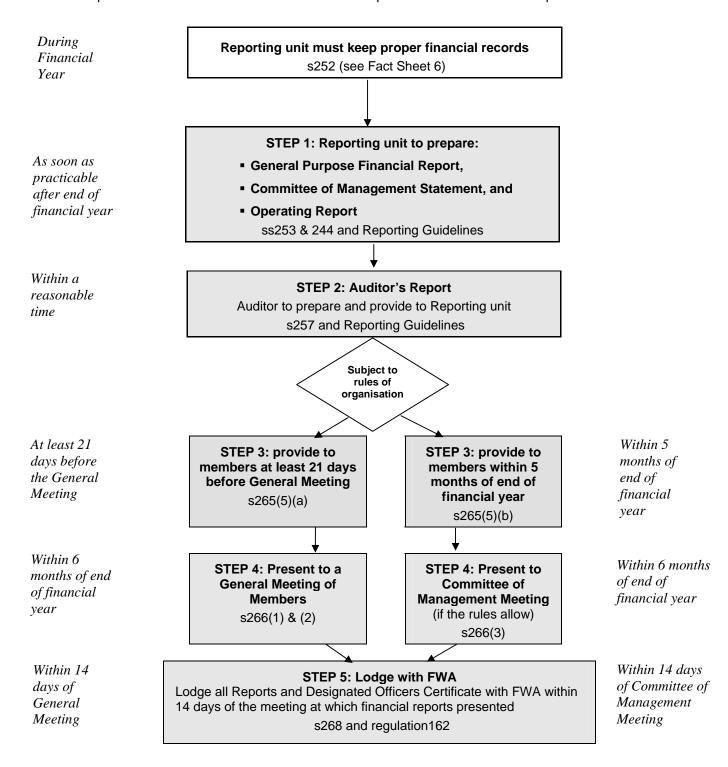

In particular, sections 253 and 254 of the RO Act require that a General Purpose Financial Report (GPFR) and an Operating Report be prepared as soon as practicable after the end of the financial year. Further, section 266 requires that the financial report be presented to a general meeting of members or a committee of management meeting within six months after the end of the financial year. In the absence of an extension of time for holding a general meeting [see section 265(5)] the latest possible date of lodgment with Fair Work Australia is six months and 14 days after the end of the financial year. I have attached a document which sets out the timelines in diagrammatical form.

Telephone: (03) 8661 7777 International: (613) 8661 7777

Facsimile: (03) 9655 0401

Email: melbourne@fwa.gov.au

In future years the financial reports need to be prepared in sufficient time to enable presentation to a meeting within six months after the end of the financial year and lodged with Fair Work Australia no later than 14 days after that meeting.

# **Diagrammatic Summary of Financial Reporting Time-lines**

Financial reports are to be lodged with FWA within 6½ months of end of financial year by completing the steps as outlined below. See Fact Sheet 8 for an explanation of each of these steps.