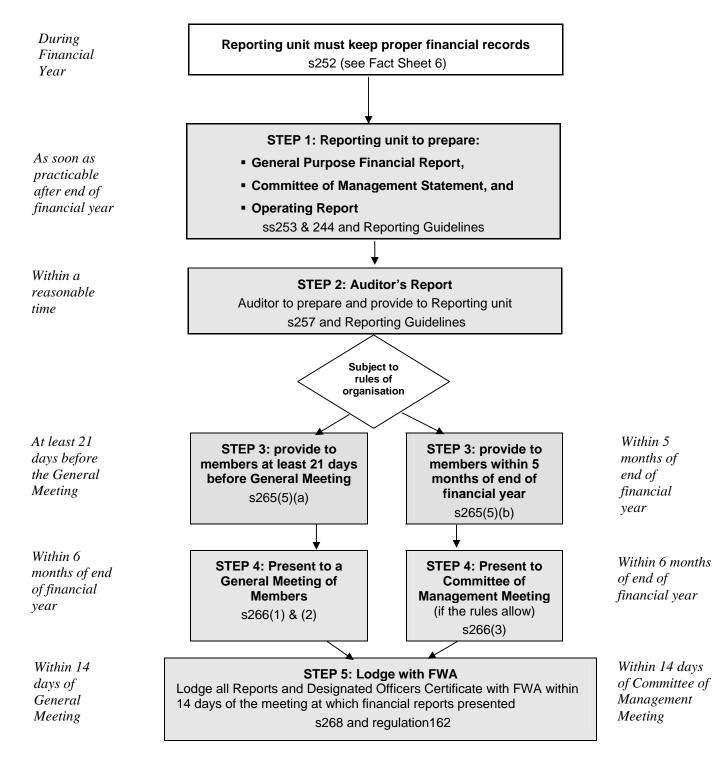

In particular, sections 253 and 254 of the RO Act require that a General Purpose Financial Report (GPFR) and an Operating Report be prepared as soon as practicable after the end of the financial year. Further, section 266 requires that the financial report be presented to a general meeting of members or a committee of management meeting within six months after the end of the financial year. In the absence of an extension of time for holding a general meeting [see section 265(5)] the latest possible date of lodgment with Fair Work Australia is six months and 14 days after the end of the financial year. I have attached a document which sets out the timelines in diagrammatical form.

#### **Diagrammatic Summary of Financial Reporting Time-lines**

Financial reports are to be lodged with FWA within 6½ months of end of financial year by completing the steps as outlined below. See Fact Sheet 8 for an explanation of each of these steps.